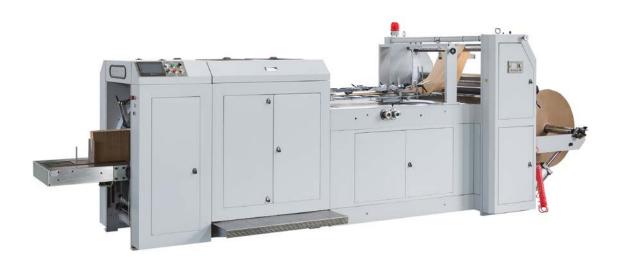

# LSD-700 Automatic High Speed Paper Bag Making Machine

#### **Introduction:**

My company's latest research and development of new automatic high-speed paper bag machine from the roll paper to the piercing, the top of the glue, into a tube, cut bags, folding bottom, paste the finished product bag finished once. The new model is more convenient, more efficient and more stable, is the production of a variety of different paper bags, fast food bags, bread bags, medical bags, dried fruit bags, shopping bags, and so the ideal equipment for environmental protection paper bags.

#### **Features:**

- Adopt touch screen and PC control system, the work condition can be shown real time.
- 2. Equipped with accurate servo motor drive, it makes the machine run steadily and efficiently.
- 3. Material lifting adopt pneumatic lift structure.
- 4. Automatic constant tension control system. The tension will be just right from beginning to end.
- 5. Double photoelectric sensor limit automatic correction control system and deviation rectification stability, energy saving, long life.
- 6. The machine has automatic counting system. The user can set a number to count.
- 7. Accurate color tracking system, color errors automatically shut down.
- 8. The machine has automatic counting system.