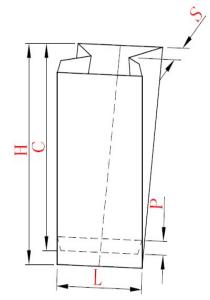

## **Technical Parameter:**

| Technical Landinever, |            |
|-----------------------|------------|
| Туре                  | LSD-700    |
| Cutting Length (C)    | 170-710 mm |
| Bag Length (H)        | 160-700 mm |
| Bag Width (L)         | 80-350 mm  |
| Gusset Depth (S)      | 0-60 mm    |