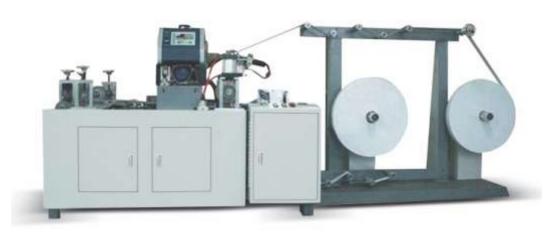

## LRP-190 Paper Handle making Machine

### **Introduction:**

machine was developed specifically for the new generation of paper Handle Machine. This machine is sandwiched between two layers of kraft paper rope middle, after gluing, lamination, and then automatically cut into a single handle. Paper bag machine is the ideal complementary product lines.